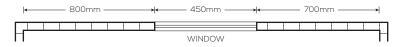

## HOW TO MEASURE YOUR BATHROOM

- Measure width of <u>all</u> walls (1 -4).
- Measure distance of doors and windows off the walls and the aperture of door (including frame) and window(s) (5-10). eg.

• Measure the position of the soil pipe (11).