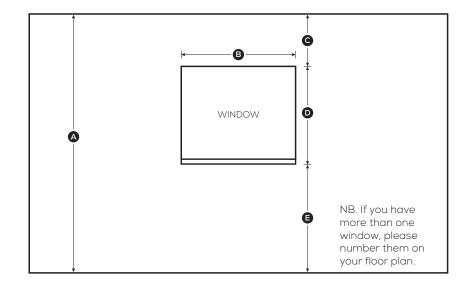

- Measure height of room (A)
- Measure width of window (B)
- Measure height of the window, including the ledge (C)
  - Measure height from top of window to ceiling (D)
    - Measure bottom of window ledge to floor (E)