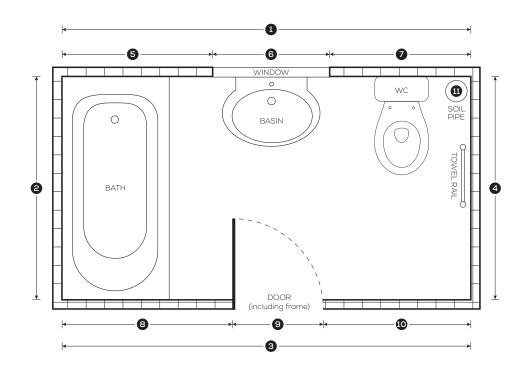

## HOW TO MEASURE YOUR BATHROOM

- Measure width of <u>all</u> walls (1 -4).
- Measure distance of doors and windows off the walls and the aperture of door (including frame) and window(s) (5-10). eg.

• Measure the position of the soil pipe (11).